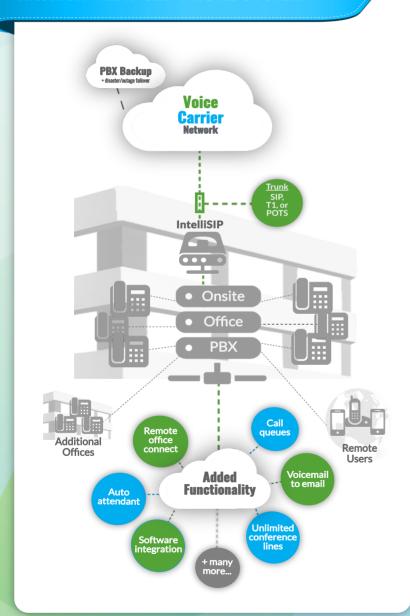

### **ONSITE ANALOG PBX**

**Turn any onsite PBX** equipment into an IP-enabled phone system with IntelliSIP.

#### **IP-ENABLED PBX**

**Enhance any IP-enabled phone** system with IntelliSIP's smart trunk to get lower costs and unlimited concurrent calls.